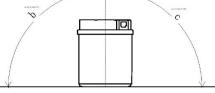

### **Mounting Angle**

Angle AVertical onlyAngle BVertical onlyAngle CVertical only