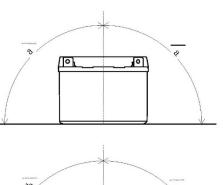

### **Mounting Angle**

Angle AVertical onlyAngle BVertical onlyAngle CVertical only