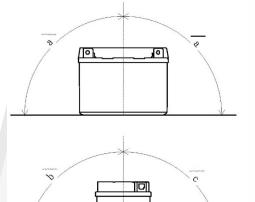

#### **Dimensions (±2mm)**

| Length | 135mm |
|--------|-------|
| Width  | 75mm  |
| Height | 133mm |

#### Weights & Measures

| Mean Weight with Acid | 3kg  |
|-----------------------|------|
| Acid Volume           | 0.51 |

| Angle A | Vertical only |
|---------|---------------|
| Angle B | Vertical only |
| Angle C | Vertical only |