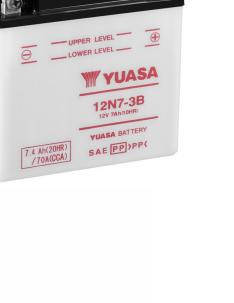

#### Yuasa 12N7-3B - Conventional 12 Volt Battery

| Performance        |       |
|--------------------|-------|
| Voltage            | 12V   |
| Capacity (10-hour) | 7Ah   |
| Capacity (20-hour) | 7.4Ah |
| CCA @ -18°C        | 70A   |