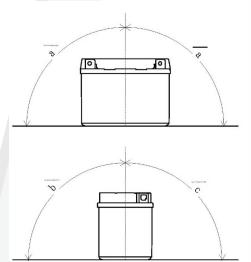

# **Mounting Angle**

| Angle A | Vertical only |
|---------|---------------|
| Angle B | Vertical only |
| Angle C | Vertical only |