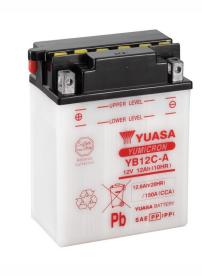

# Yuasa Technical Data Sheet

#### Yuasa YB12C-A - YuMicron Battery

#### Performance

| Voltage            | 12V    |
|--------------------|--------|
| Capacity (10-hour) | 12Ah   |
| Capacity (20-hour) | 12.6Ah |
| CCA @ -18°C        | 150A   |

### **Dimensions (±2mm)**

| Length | 134mm |
|--------|-------|
| Width  | 80mm  |
| Height | 175mm |

## Weights & Measures

| Mean Weight with Acid | 4.3kg |
|-----------------------|-------|
| Acid Volume           | 0.81  |

# **Mounting Angle**

| Angle A | Vertical only |
|---------|---------------|
| Angle B | Vertical only |
| Angle C | Vertical only |



### Cell Assembly Layout





**Terminal Type - 4** 

0

Data Sheet generated on 12/12/2016 – E&OE



## The world's leading battery manufacturer

www.yuasaeurope.com