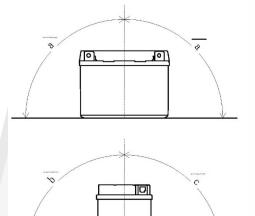

#### **Mounting Angle**

| Angle A | 40° |
|---------|-----|
| Angle B | 90° |
| Angle C | 15° |