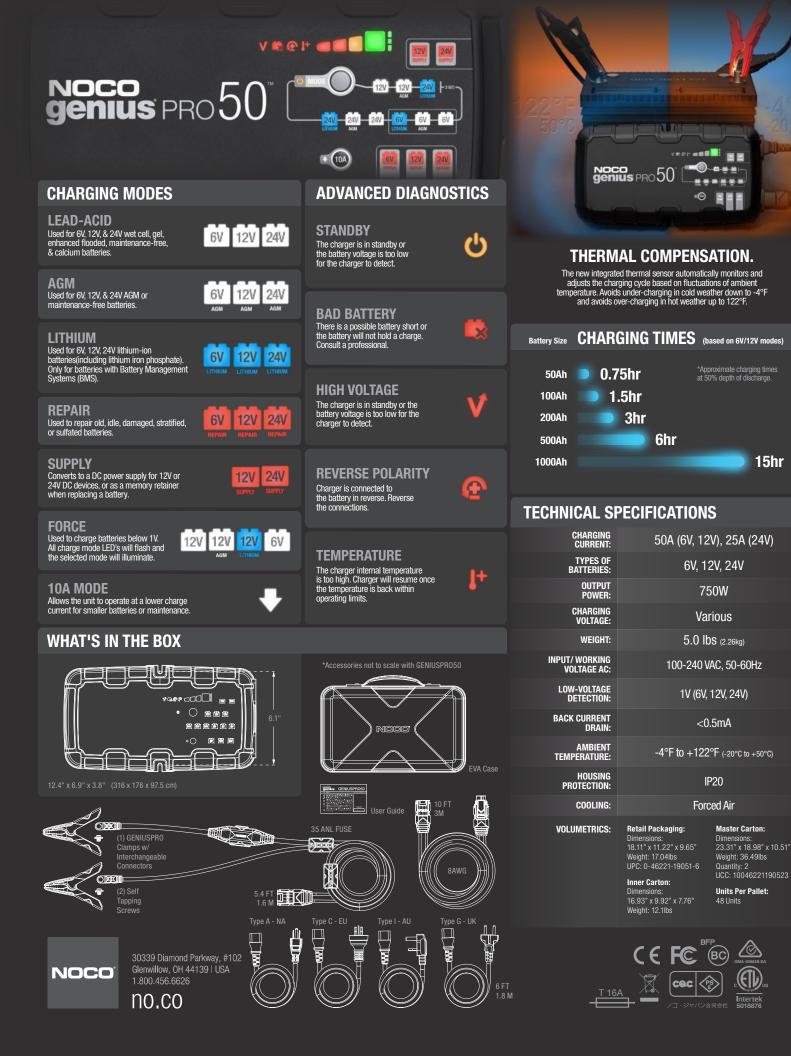

## **GENIUSPRO50**

## A MULTI-VOLTAGE PROFESSIONAL BATTERY CHARGER.<sup>™</sup>

V 📽 🕑 I+ 🔳

NOCO

nius pro 5

+ (10A)

MULTI-VOLTAGE

6V 12V 24V

6V, 12V, & 24V. 6-volt (50-amps), 12-volt (50-amps), and 24-volt (25-amps) for lead-acid automotive, marine, and deep-cycle batteries, including flooded, gel, AGM, and maintenance-free, plus lithium-ion.

genius pro50

**0.0V** 

FORCE MODE. For extremely dead batteries lower than 1-volt, manually turn on force mode to detect and charge batteries all the way down to zero volts.

ZERO OVERCHARGE.

Safely charge any battery year-round. Charge continuously without user intervention and with zero risk of overcharging your battery.

-40°C

24/

ULTRA-FLEXIBLE CABLING. Featuring ultra-flexible silicone cabling - down to -40°C - with protective nylon breaded shielding for maximum protection against abrasion.

30339 Diamond Parkway, #102 Glenwillow, OH 44139 | USA 1.800.456.6626

no.co

LEAD ACID

AUTO | MARINE | RV | POWERSPORT | LAWN & GARDEN

= (10A

1 68

LI-ION

15hr